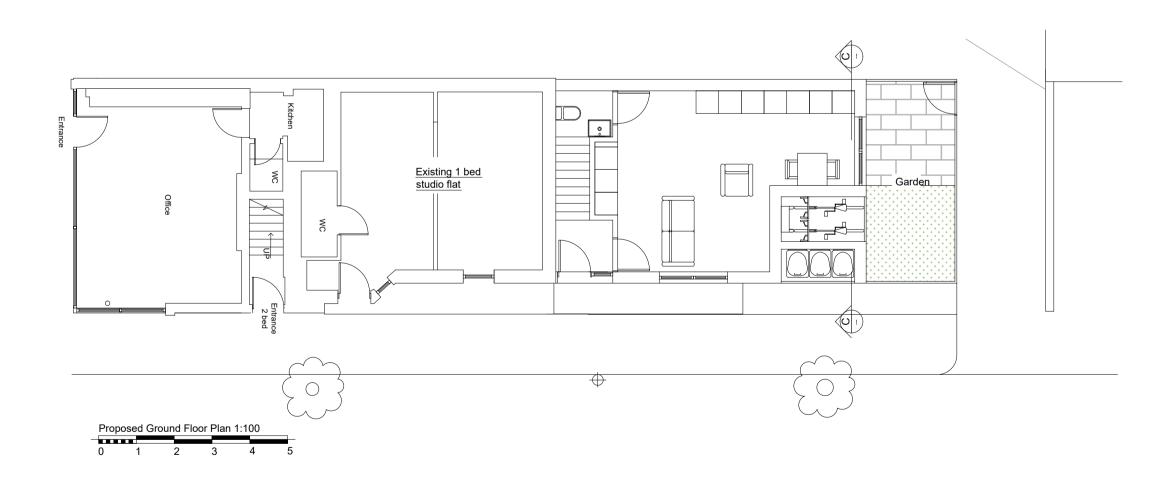

North

Proposed Location Plan 1:1250 0 25 5

Rev Comment By Date

Stage:
3 - Developed Design

Client:
Mr Saunders

Project:
1333
London Road
Leigh - on - Sea
Essex
SS92AD

Drawing Title:
Proposed

Drawing no:
493-P04