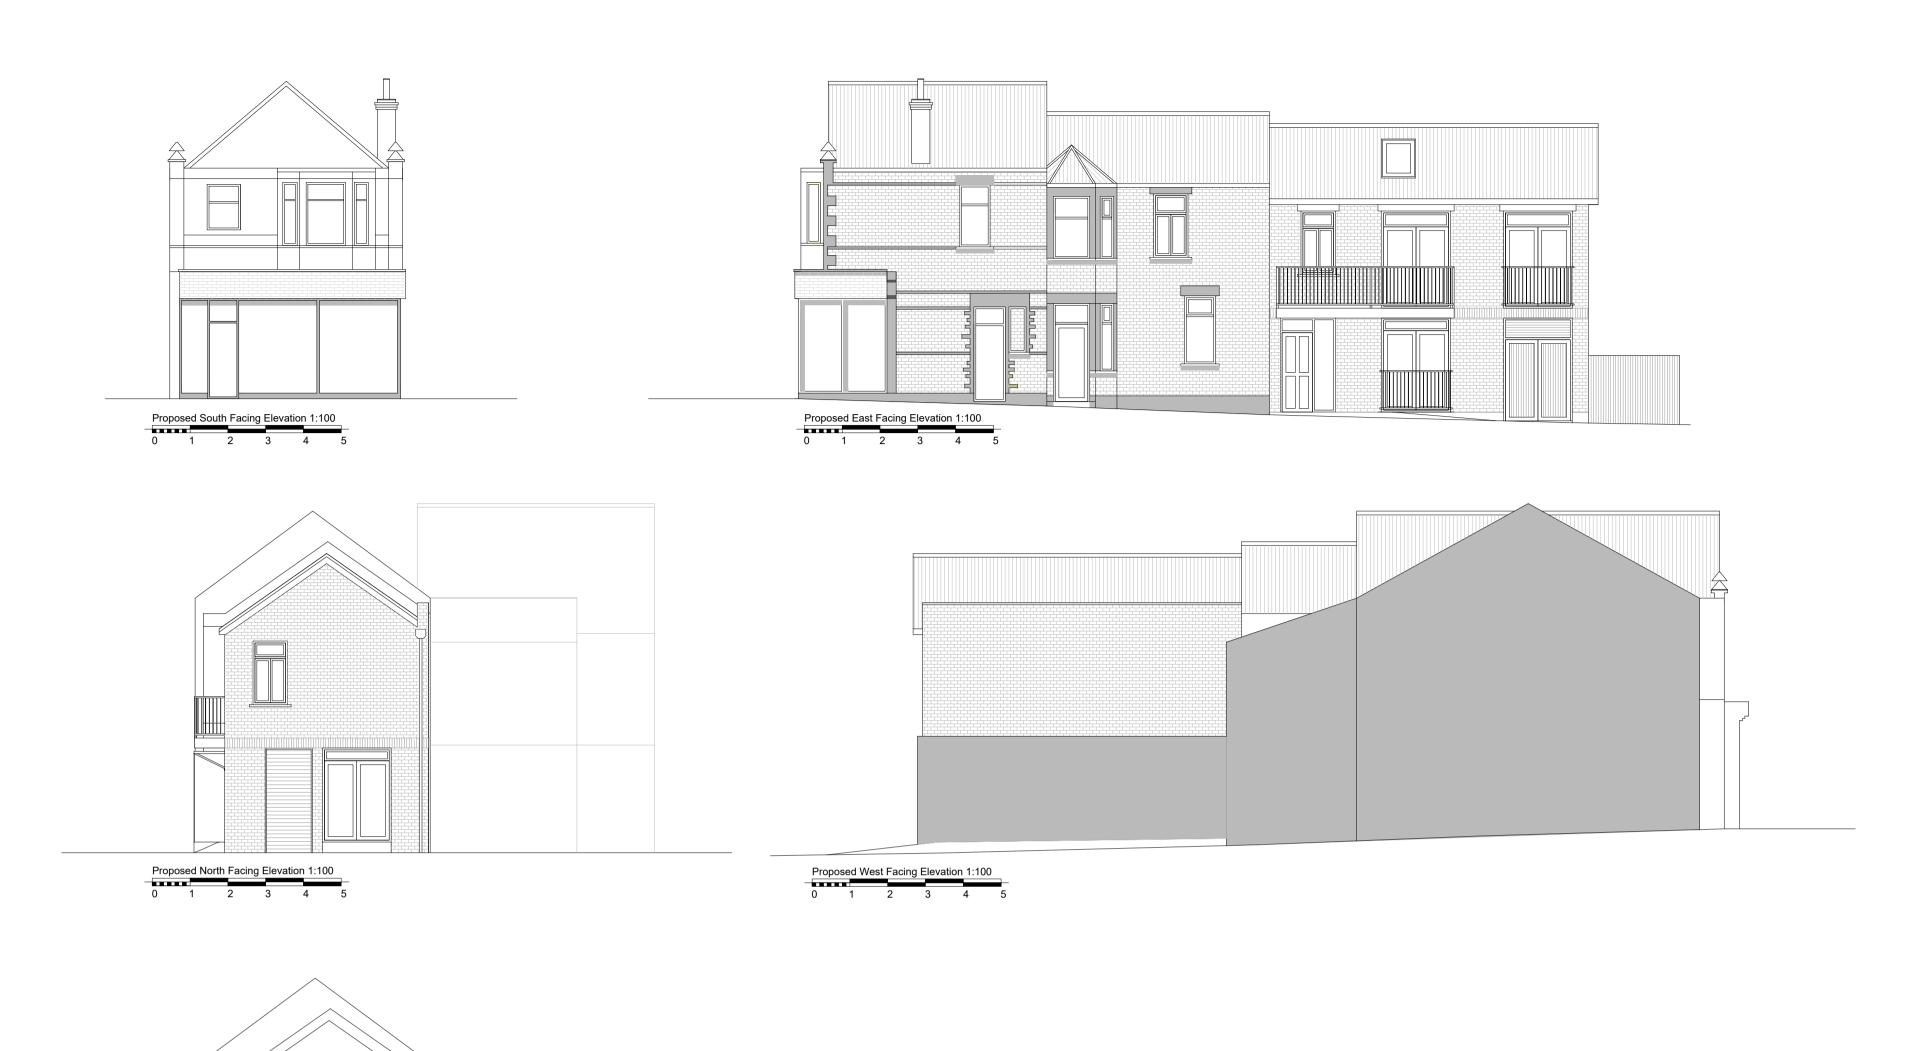

North

Proposed Location Plan 1:1250 0 25 5

Rev Comment By Date

Stage:
3 - Developed Design

Client:
Mr Saunders

Project:
1333
London Road
Leigh - on - Sea
Essex
SS92AD

Drawing Title:
Proposed

Drawing no:
493-P04