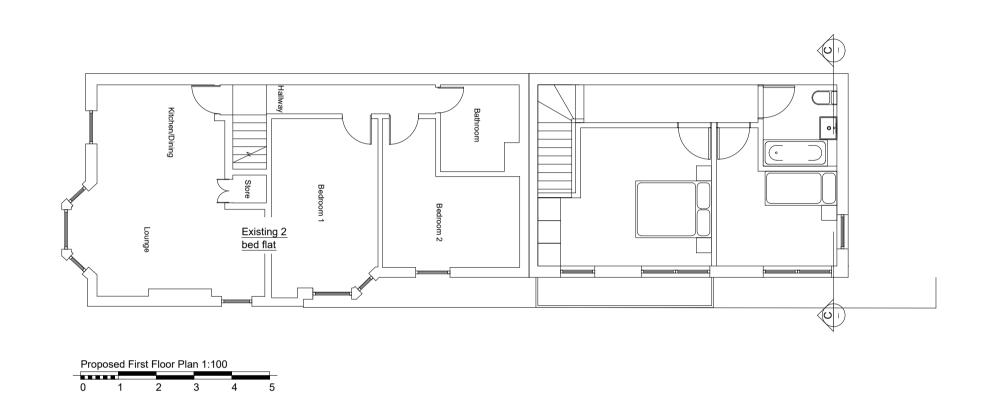

North

Proposed Location Plan 1:1250 0 25 5

Rev Comment By Date

Stage:
3 - Developed Design

Client:
Mr Saunders

Project:
1333
London Road
Leigh - on - Sea
Essex
SS92AD

Drawing Title:
Proposed

Drawing no:
493-P04