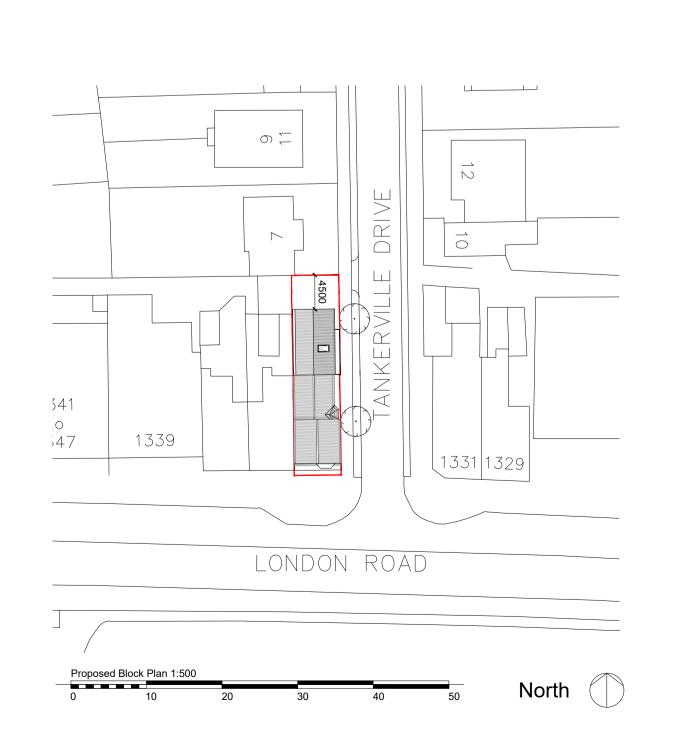

North

Proposed Location Plan 1:1250 0 25 5





Rev Comment By Date

Stage:
3 - Developed Design

Client:
Mr Saunders

Project:
1333
London Road
Leigh - on - Sea
Essex
SS92AD

Drawing Title:
Proposed

Drawing no:
493-P04

Revision:
- Drawn by:
ABG, WR

SKARCHITECTS

Chkd by:

853-855 London Road Westcliff-on-Sea SS0 9SZ Tel: 01702 509250 Email: info@skarchitects.co.uk

Scale: 1:100, 1:500, 1:1250 @ A1

Project no: 493

NB.

Do not scale from this drawing
Drawing to be read in conjunction with all other issued drawings, documents and
relevant consultants' information.
All information on this drawing is for guidance purposes only. All dimensions must
be checked onsite.
This information is subject to Building Control requirements and the requirements
of all relevant statutory authorities and service providers.

© SKArchitects Ltd 2018